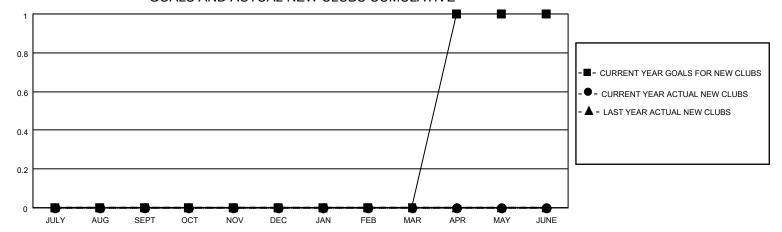

## GOALS AND ACTUAL NEW CLUBS CUMULATIVE

## MONTHLY MEMBERSHIP PROGRESS REPORT

LOCATION ILLINOIS District 1 CS Results as of: 7/31/2022

| Clubs RESULTS FOR 2022-2023 |   |   |   | Members RESULTS FOR 2022-2023 |    |   |    |
|-----------------------------|---|---|---|-------------------------------|----|---|----|
|                             |   |   |   |                               |    |   |    |
| JULY/AUG/SEPT               | 0 | 0 | 0 | JULY/AUG/SEPT                 | 13 | 7 | 12 |
| OCT/NOV/DEC                 | 0 | 0 | 0 | OCT/NOV/DEC                   | 12 | 0 | 0  |
| JAN/FEB/MAR                 | 0 | 0 | 0 | JAN/FEB/MAR                   | 13 | 0 | 0  |
| APR/MAY/JUNE                | 1 | 0 | 0 | APR/MAY/JUNE                  | 32 | 0 | 0  |