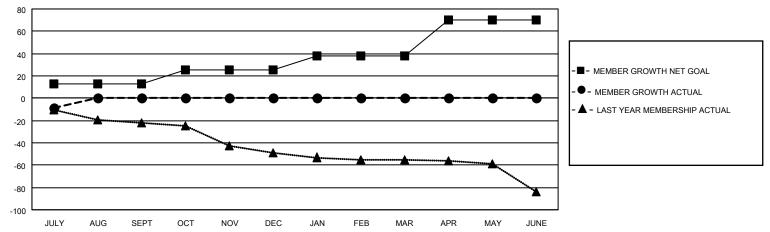

## GOALS AND ACTUAL MEMBERS CUMULATIVE

| DROPPED CLUBS: 0 |    | 3 CLUBS OF 24 ADDED 1 OR<br>MORE NEW MEMBERS | GENDER DISTRIBUTION                |              |  |
|------------------|----|----------------------------------------------|------------------------------------|--------------|--|
|                  |    | MORE NEW MEMBERS                             | MALE                               | 413 (76.34%) |  |
|                  |    |                                              | FEMALE                             | 128 (23.66%) |  |
| DROPPED MEMBERS  |    |                                              | NON BINARY                         | 0 (0.00%)    |  |
|                  |    |                                              | PREFER NOT TO ANSWER               | 0 (0.00%)    |  |
| DECEASED         | 1  |                                              |                                    |              |  |
| CLUB CANCELLED   | 0  | CLICK HERE FOR CUMULATIVE                    | TOTAL FAMILY UNIT MEMBERS          | 53           |  |
| OTHER            | 11 | MEMBERSHIP DATA                              |                                    |              |  |
| TOTAL 12         |    |                                              | FAMILY MEMBERS PAYING HALF DUES 27 |              |  |
|                  |    |                                              |                                    |              |  |

## MONTHLY MEMBERSHIP PROGRESS REPORT

LOCATION ILLINOIS District 1 CS Results as of: 7/31/2022

| Clubs RESULTS FOR 2022-2023 |   |   |   | Members RESULTS FOR 2022-2023 |    |   |    |
|-----------------------------|---|---|---|-------------------------------|----|---|----|
|                             |   |   |   |                               |    |   |    |
| JULY/AUG/SEPT               | 0 | 0 | 0 | JULY/AUG/SEPT                 | 13 | 7 | 12 |
| OCT/NOV/DEC                 | 0 | 0 | 0 | OCT/NOV/DEC                   | 12 | 0 | 0  |
| JAN/FEB/MAR                 | 0 | 0 | 0 | JAN/FEB/MAR                   | 13 | 0 | 0  |
| APR/MAY/JUNE                | 1 | 0 | 0 | APR/MAY/JUNE                  | 32 | 0 | 0  |